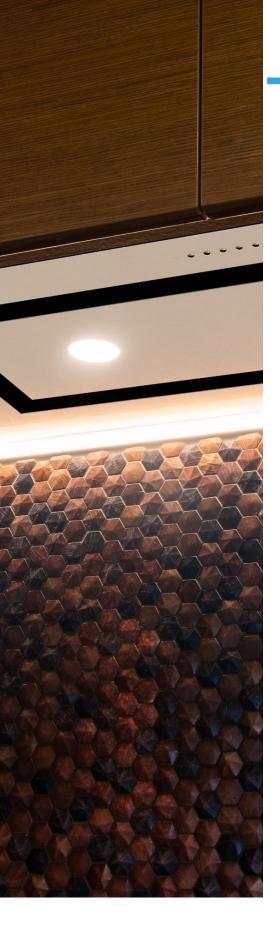

## **OUR RANGE HOOD**

This attractive range hood is effective and silent when matched to the specified extraction system. We can design the correct extraction system for this range hood from house plans provided to

## **DIMENSIONS**

Outer flange dimensions: 800w x 370d Air box dimensions: 760w x 330d x 240h Duct connection: 250mm dia

Under cupboard or bulkhead mounted

## **SPECIFICATIONS**

- Filters: 2 x 267 x 335 Aluminium.
- Lights: 2 x 5w LED downlights 50mm dia flush fitting.
- Speed and light controls 5 button switch with delay function.
- Central Plaque Stainless steel or matching lacquered plate
- Typical Fan Specification: