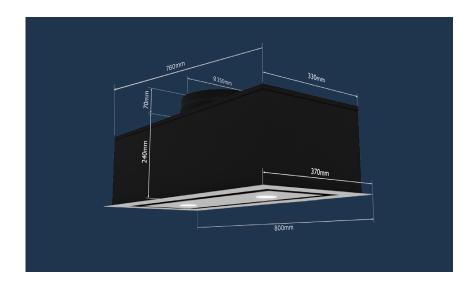

## **DIMENSIONS**

Outer flange dimensions: 800w x 370d Air box dimensions: 760w x 330d x 240h Duct connection: 250mm dia

Under cupboard or bulkhead mounted