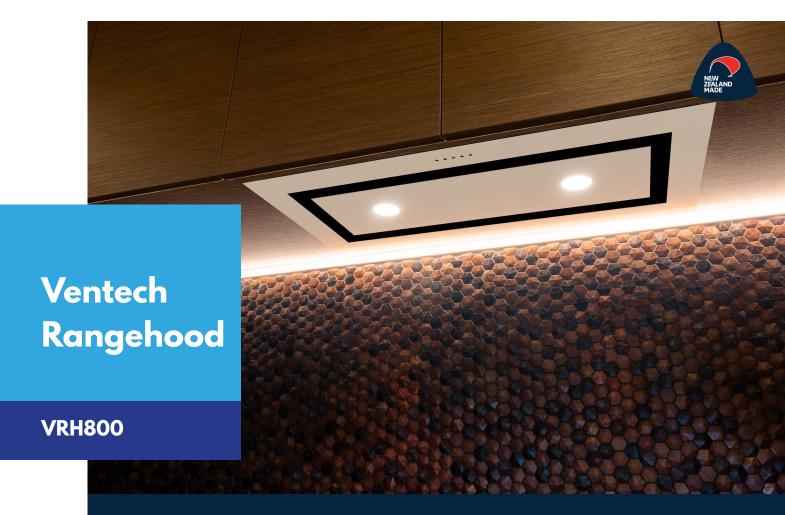

## **OUR RANGE HOOD**

This attractive range hood is effective and silent when matched to the specified extraction system. We can design the correct extraction system for this range hood from house plans provided to

## **DIMENSIONS**

Outer flange dimensions: 800w x 370d Air box dimensions: 760w x 330d x 240h Duct connection: 250mm dia

Under cupboard or bulkhead mounted

## **SPECIFICATIONS**

- Filters: 2 x 267 x 335 Aluminium.
- Lights: 2 x 5w LED downlights 50mm dia flush fitting.
- Speed and light controls 5 button switch with delay function.
- Central Plaque Stainless steel or matching lacquered plate
- Typical Fan Specification: